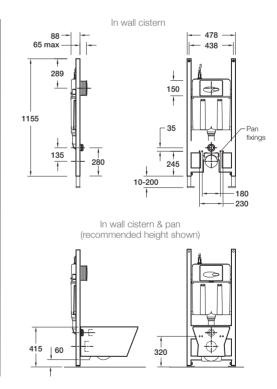

## **Technical Details**

## **Installation Notes:**

- Water supply pressure range: 20 psi (137 kPa) 72 psi (500 kPa).
- The in wall cistern has an adjustable height and is designed to be fixed to the floor and stud using the appropriate bolts (not supplied).
- The waste outlet and water inlet are connected via straight pipes (supplied) cut to length.
- The flush button panel (supplied) can be cut so that it sits flush with the wall.