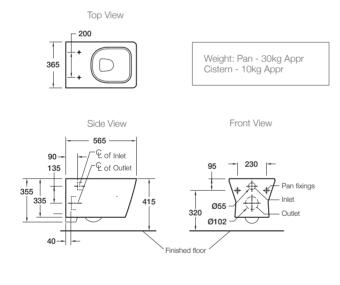

## **Technical Details**

### **Features**

- Choice of bevel or oval flush button panel
- In wall cistern fully framed
- Dual flush (4.5/3L)
- Back up shut-off valve located on cistern and accessible through the flush button panel
- P-trap set out: 220mm
- Open rim
- Vitreous china